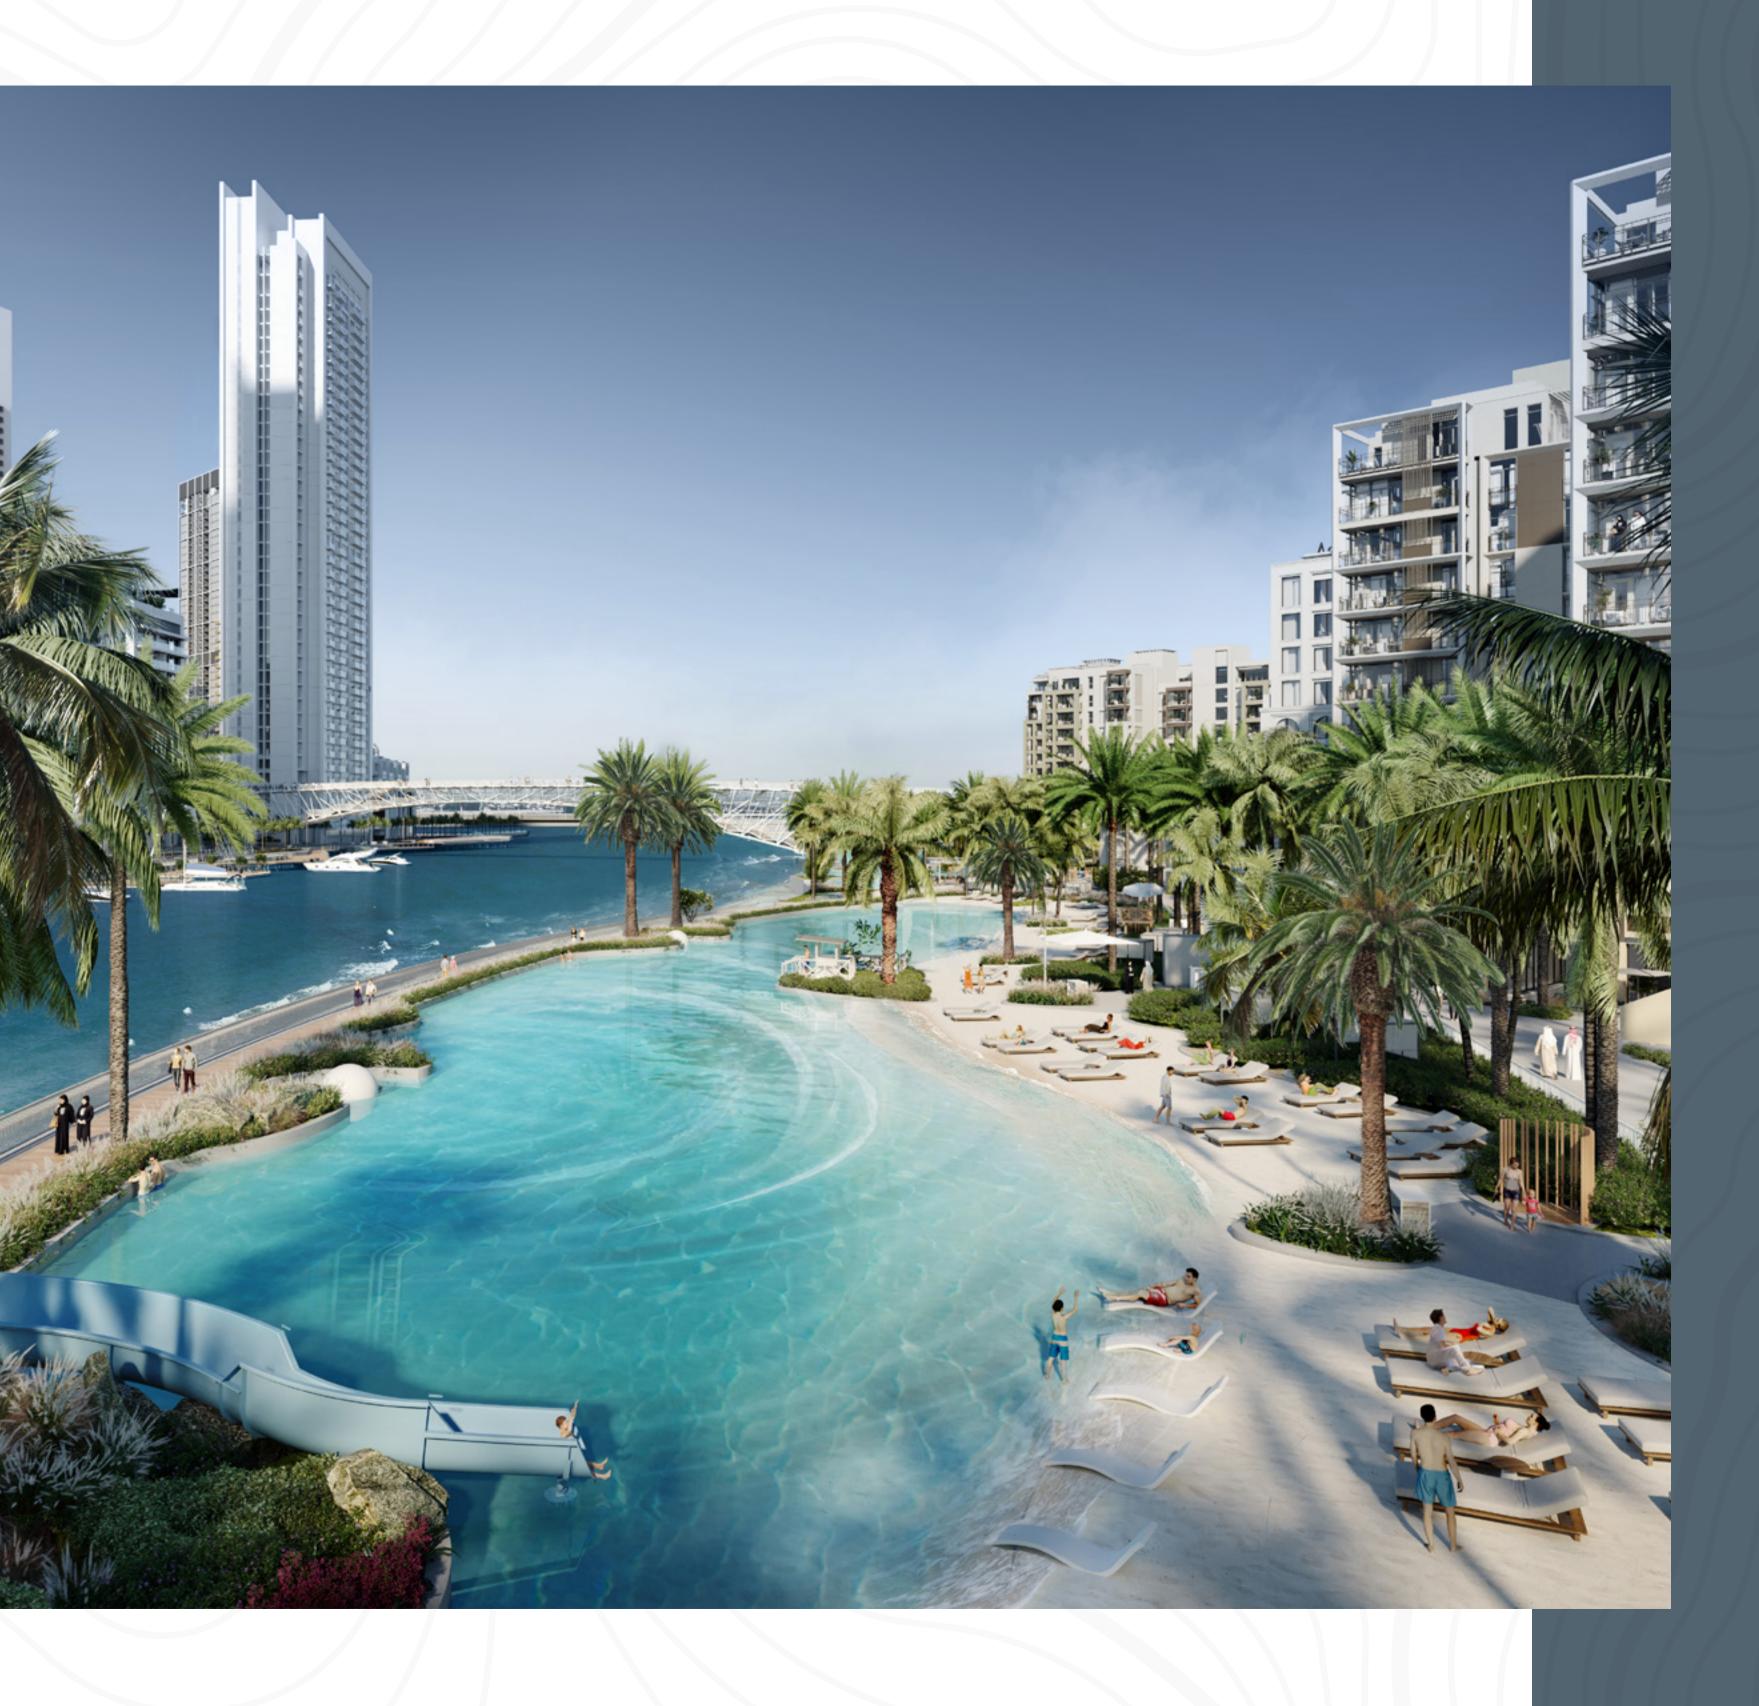

### CREEK BEACH

Creek Beach is Dubai's first-of-its-kind urban beach in the heart of Dubai Creek Harbour. Located along the historic Dubai Creek.

Creek Beach is conceived to offer you the ultimate family-friendly retreat. From 700 metres of pristine white sands to the infinity pool and spectacular sunset views, this is paradise reborn.