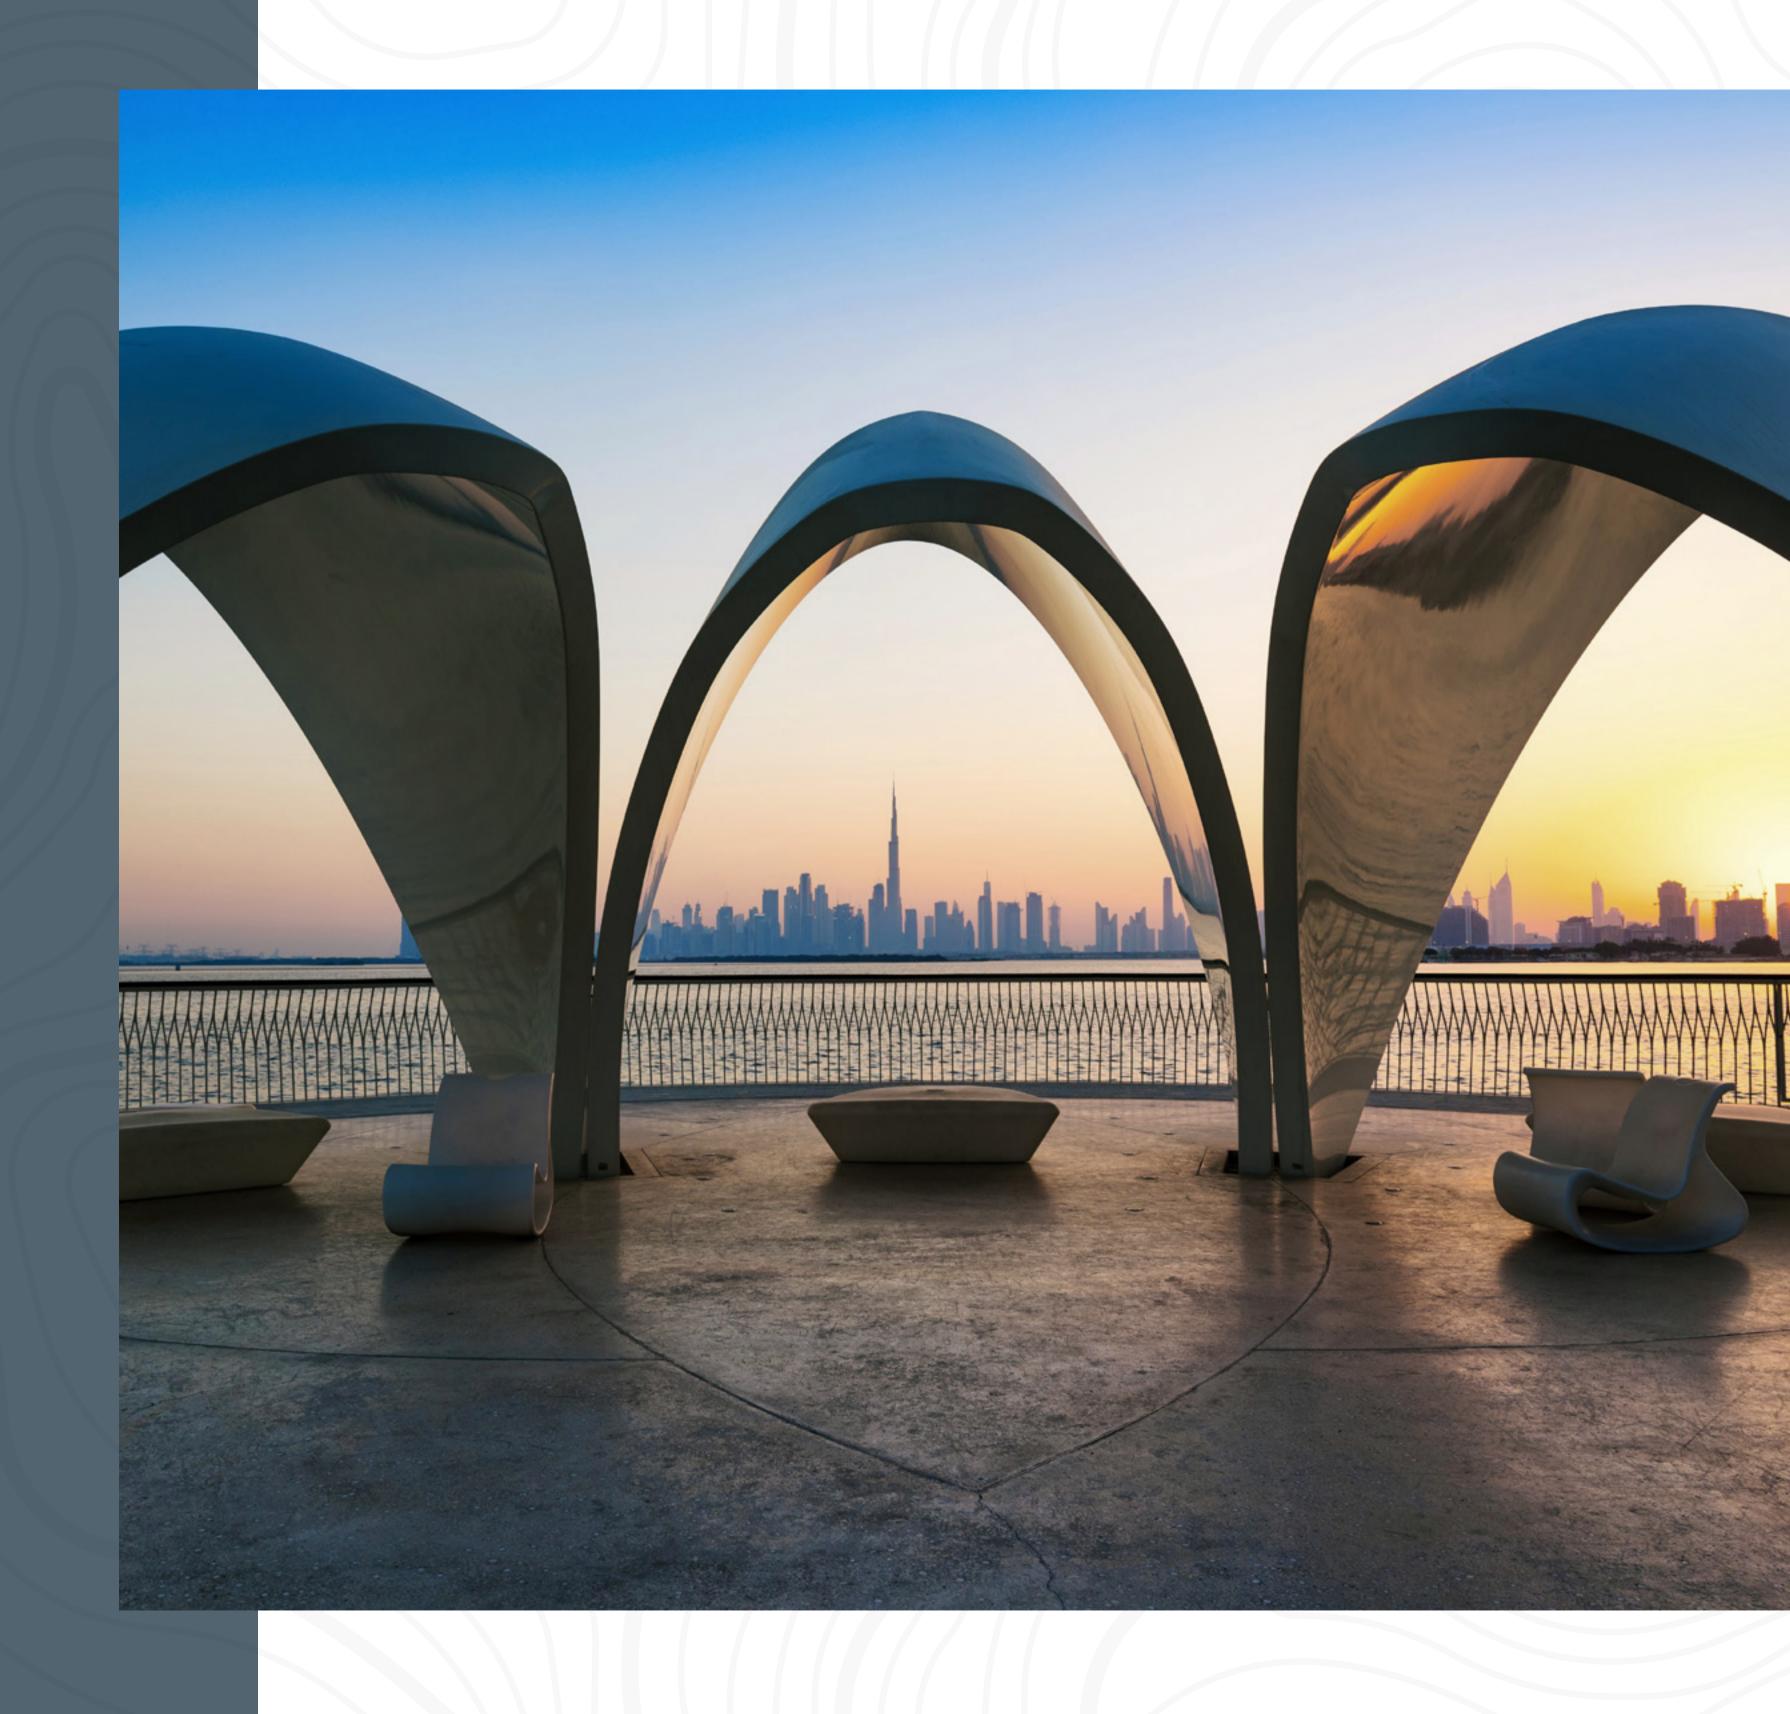

# THE VIEWING POINT

Take in some of the city's most spectacular sights at The Viewing Point at Dubai Creek Harbour. The 11.65m tall and 70-metre long structure spans out over Dubai Creek, with a 26m cantilever projecting out over the water. The walkway offers unobstructed views of the Dubai Creek and surrounding areas, and unique vistas of Downtown Dubai's incredible skyline.