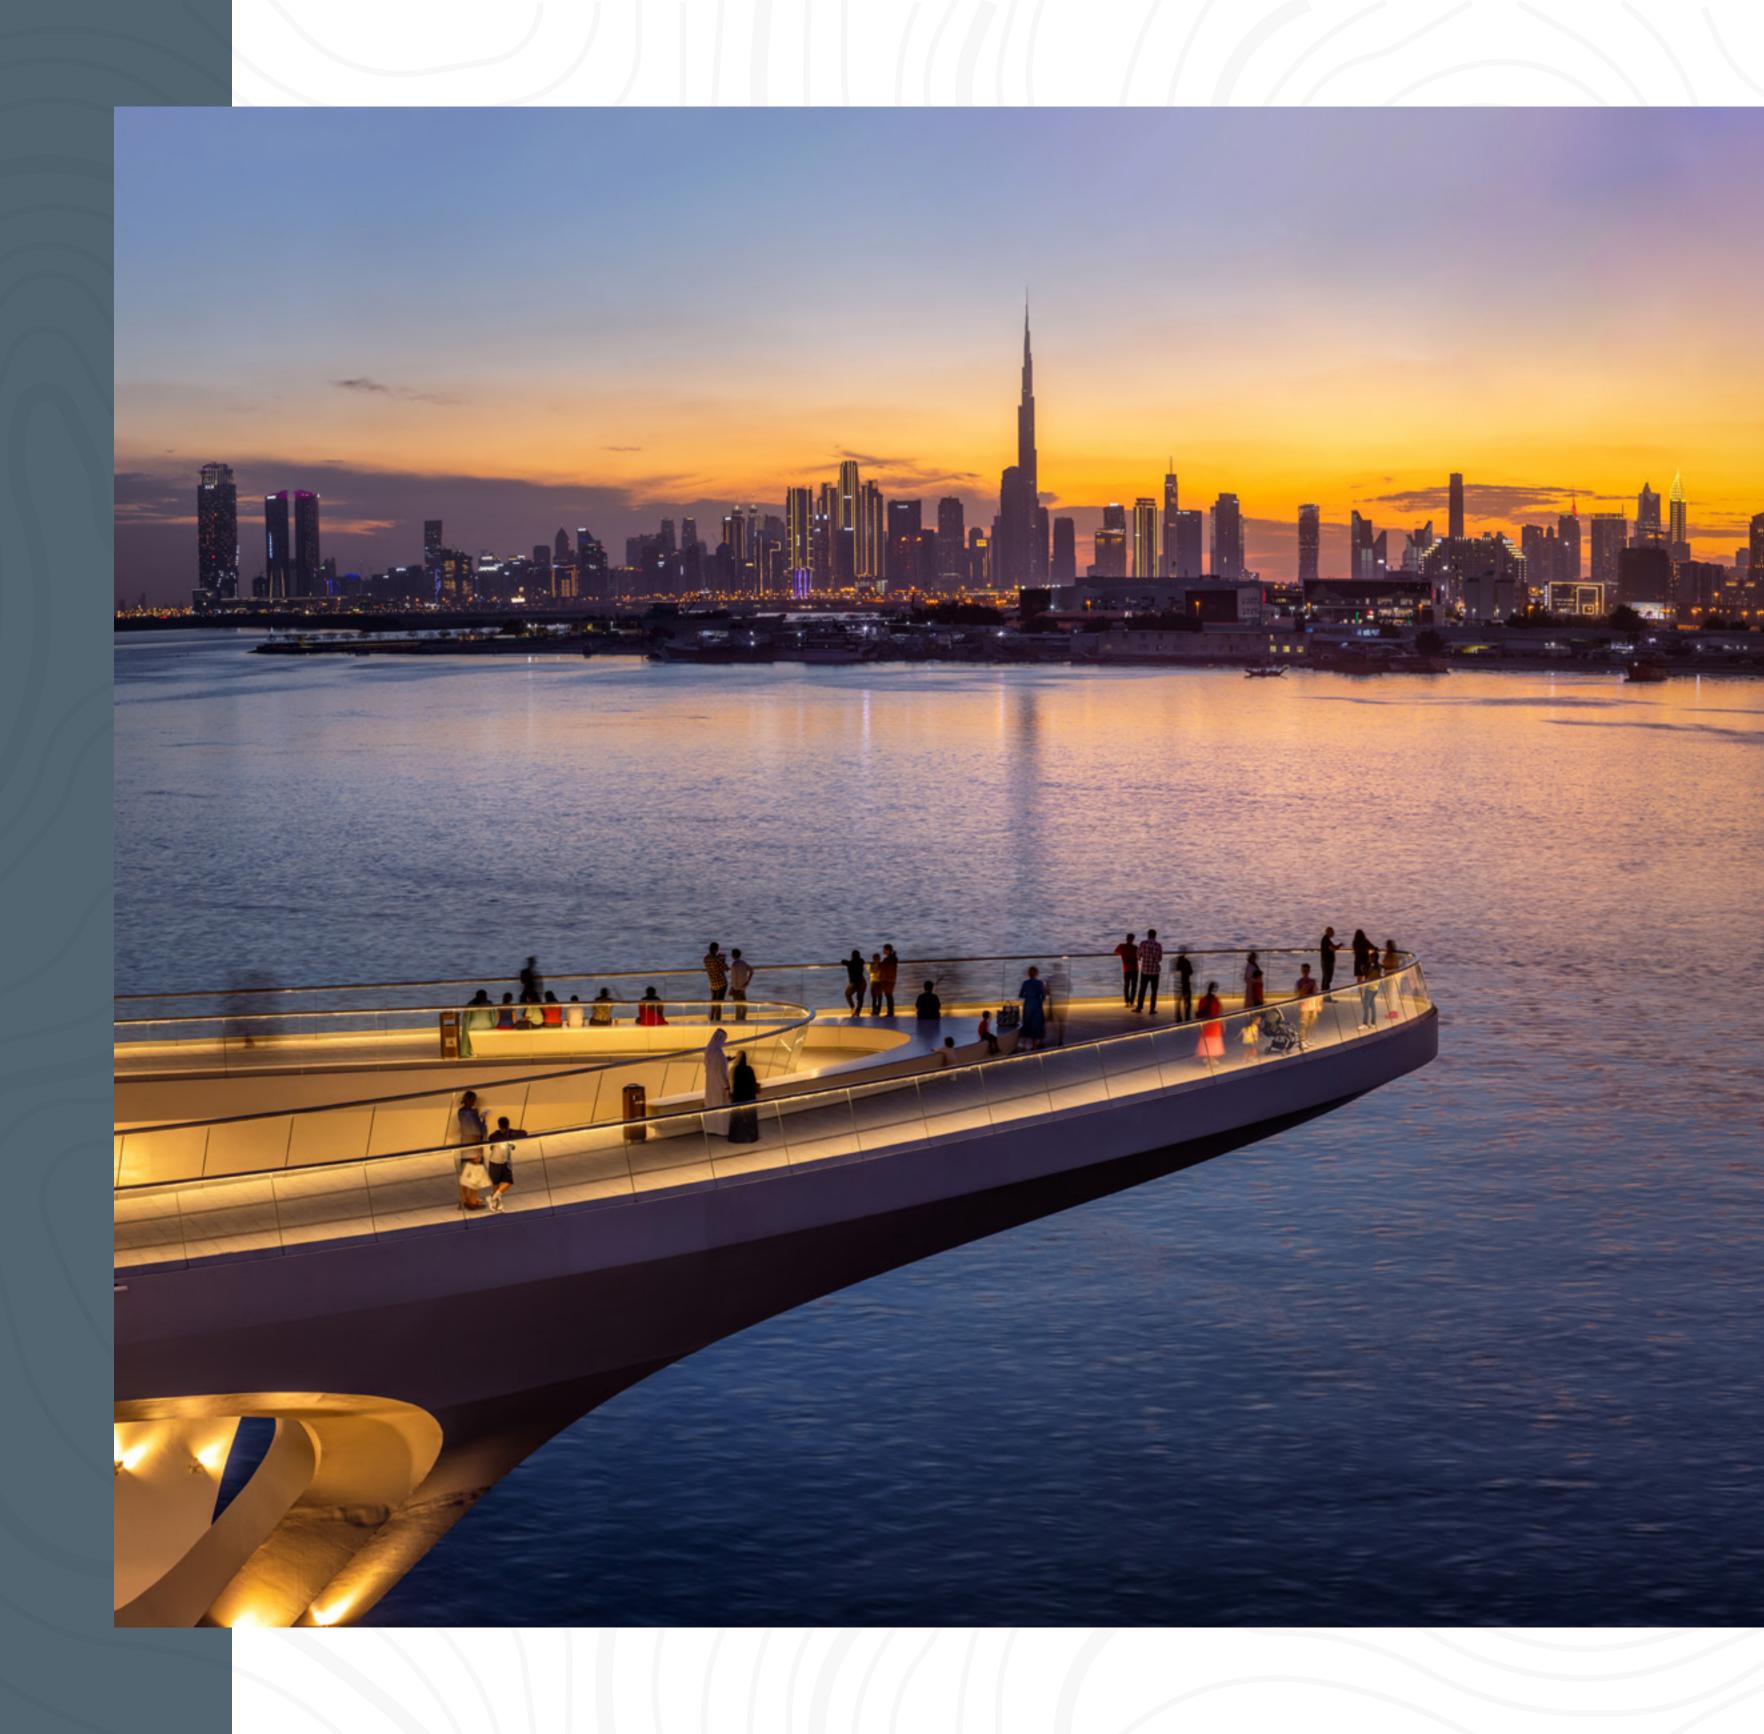

# THE VIEWING POINT

Take in some of the city's most spectacular sights at The Viewing Point at Dubai Creek Harbour. The 11.65m tall and 70-metre long structure spans out over Dubai Creek, with a 26m cantilever projecting out over the water. The walkway offers unobstructed views of the Dubai Creek and surrounding areas, and unique vistas of Downtown Dubai's incredible skyline.