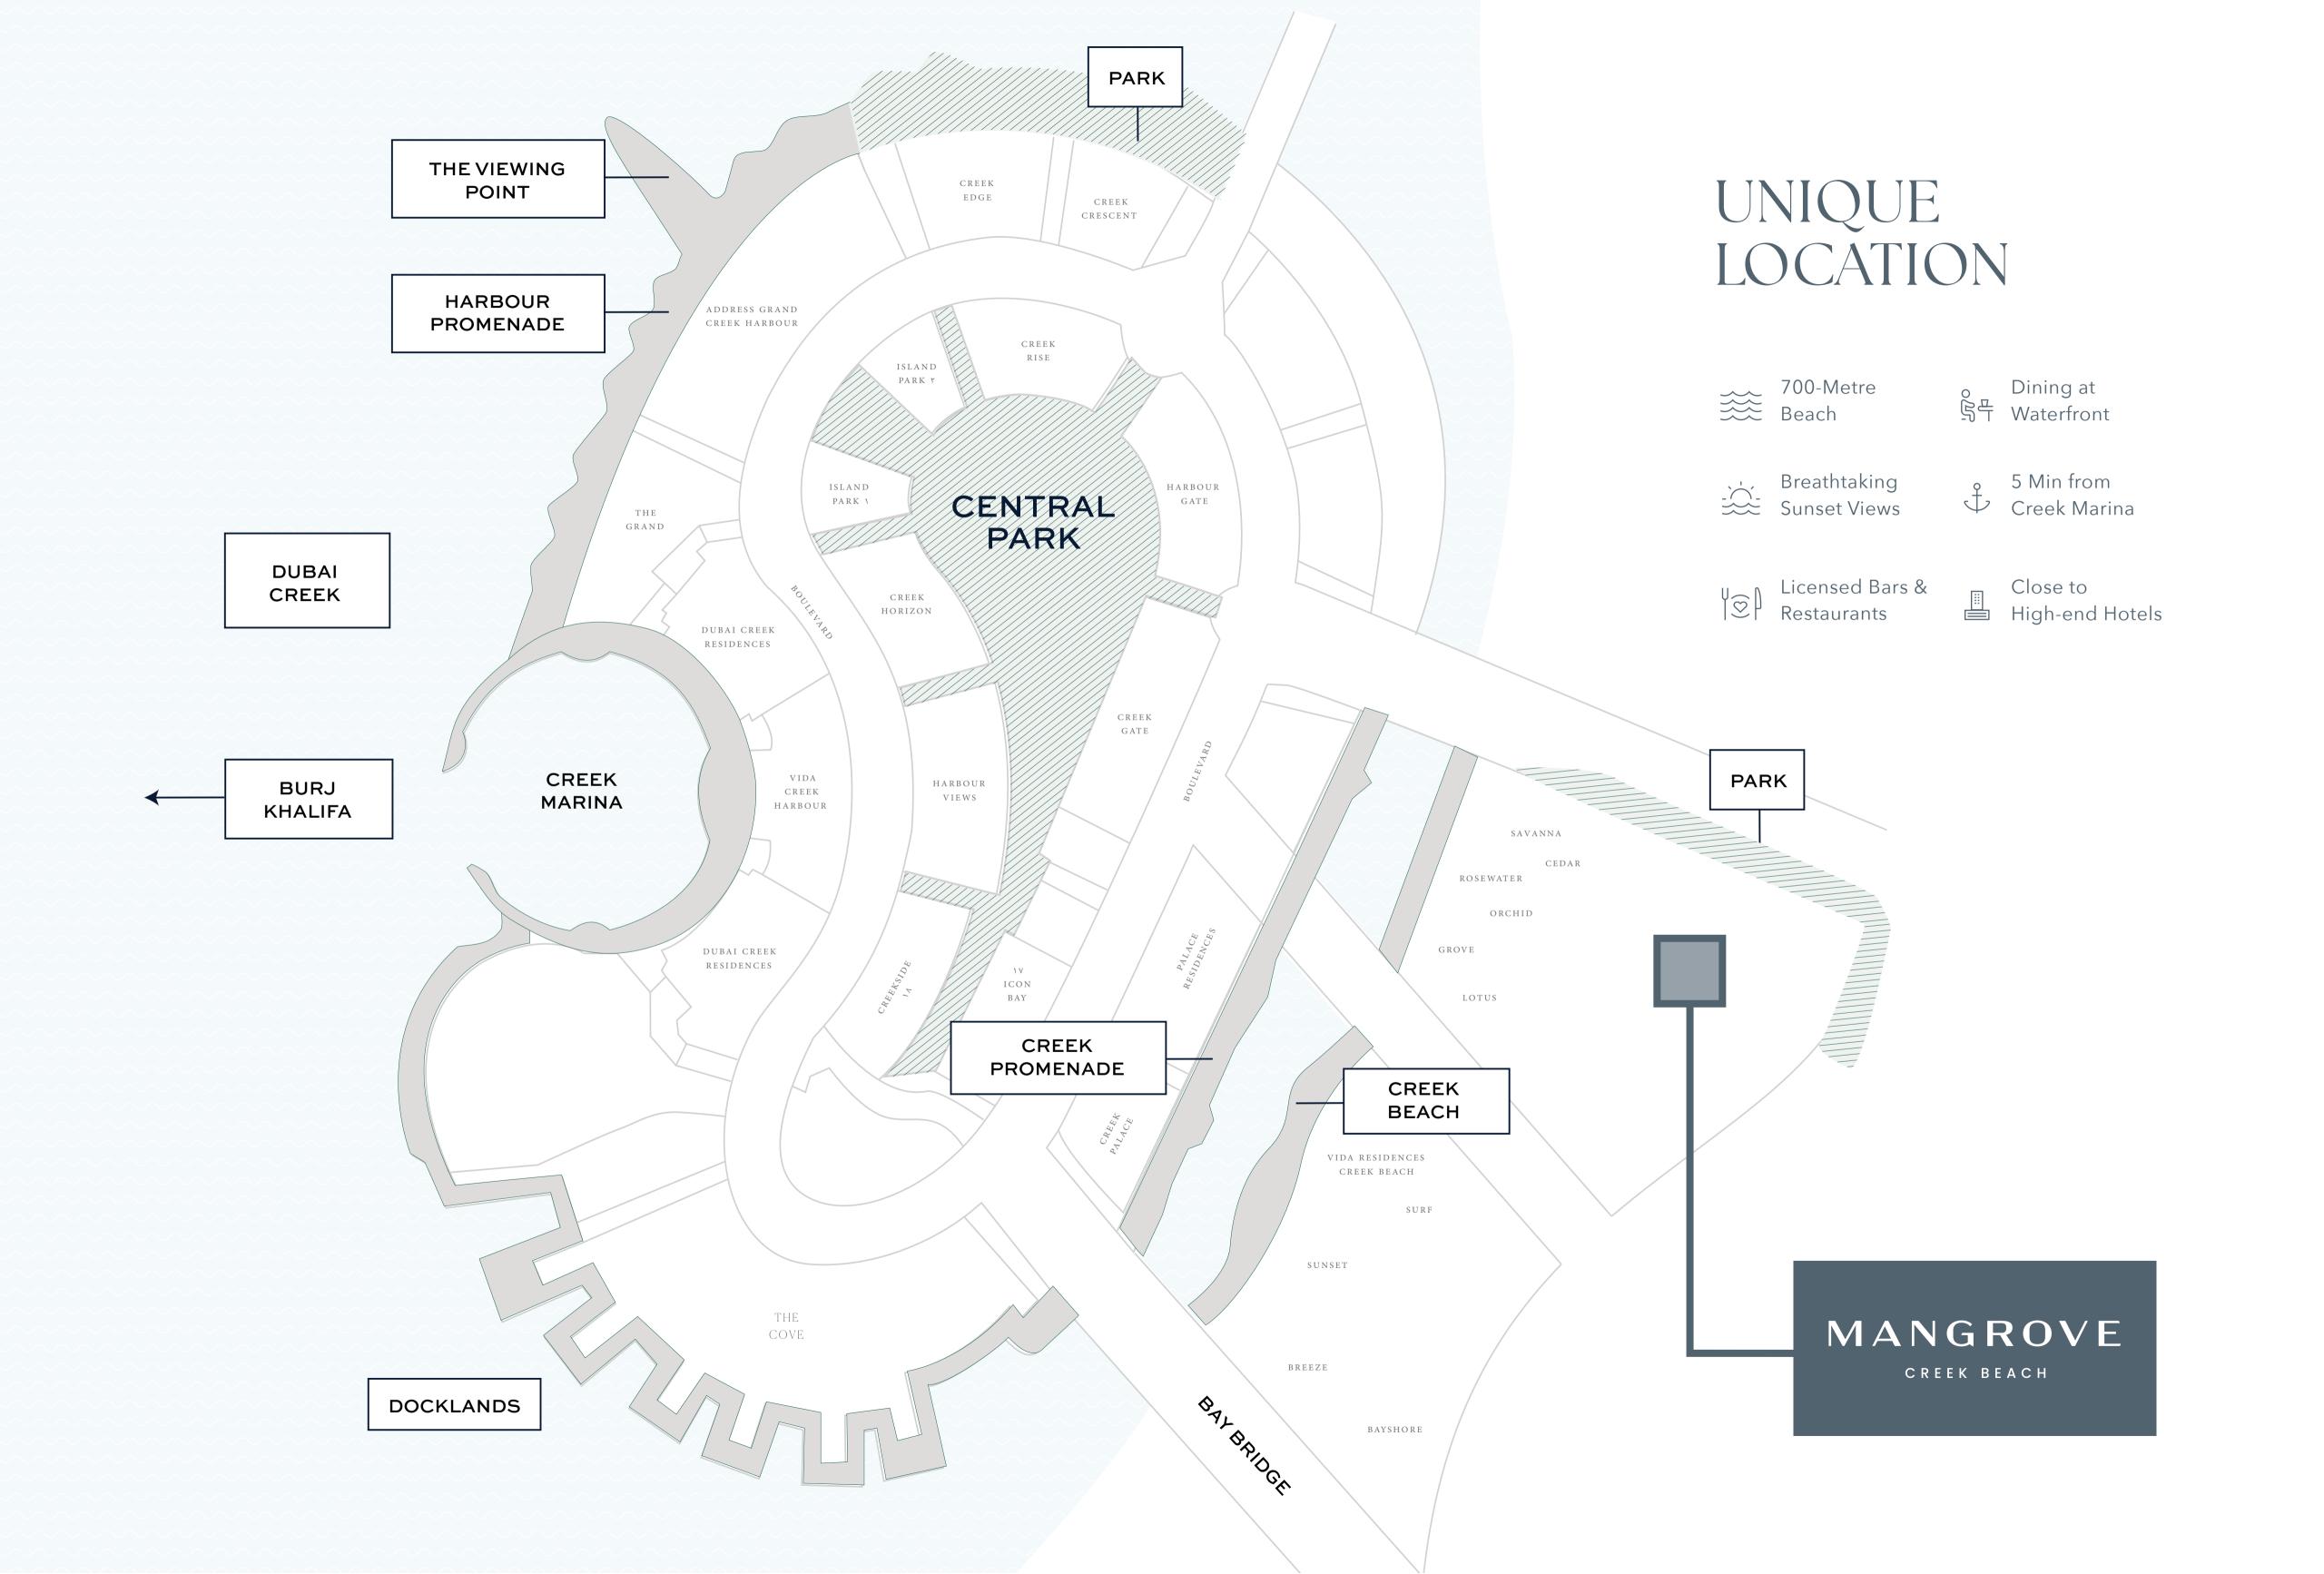

# DUBAI CREEK HARBOUR

The heart of our bold new vision for Dubai. The eight square kilometre waterfront destination is bound to push the frontiers of architecture, design and the quality of life. Residents of Dubai Creek Harbour enjoy proximity to:

### CREEK BEACH

Creek Beach is Dubai's first-of-its-kind urban beach in the heart of Dubai Creek Harbour. Located along the historic Dubai Creek.

Creek Beach is conceived to offer you the ultimate family-friendly retreat. From 700 metres of pristine white sands to the infinity pool and spectacular sunset views, this is paradise reborn.

#### CREEK MARINA

With a wide variety of retail, dining, and recreational options, Creek Marina never slows down. Landscaped pedestrian walkways offer stunning views of Downtown Dubai at dusk, while world-class art pieces add another layer to the trendsetting lifestyle.

# THE VIEWING POINT

Take in some of the city's most spectacular sights at The Viewing Point at Dubai Creek Harbour. The 11.65m tall and 70-metre long structure spans out over Dubai Creek, with a 26m cantilever projecting out over the water. The walkway offers unobstructed views of the Dubai Creek and surrounding areas, and unique vistas of Downtown Dubai's incredible skyline.

#### CENTRAL PARK

The heart of island living, Dubai Creek Harbour Central Park offers residents a tranquil refuge to unwind, first-class amenities to enjoy, and wideopen spaces to discover. With a total area of six football fields, Dubai's Central Park is one of the largest parks in the emirate and offers a variety of activities for the whole family.

# HARBOUR PROMENADE

Explore a bustling promenade, an impressive skyline as you sit back and relax on the Harbour Promenade. Set sail across Dubai Creek's glistening waters and take in the city's cityscape from a unique vantage point. Enjoy a wonderful meal while taking in the breathtaking views between shopping and boating.